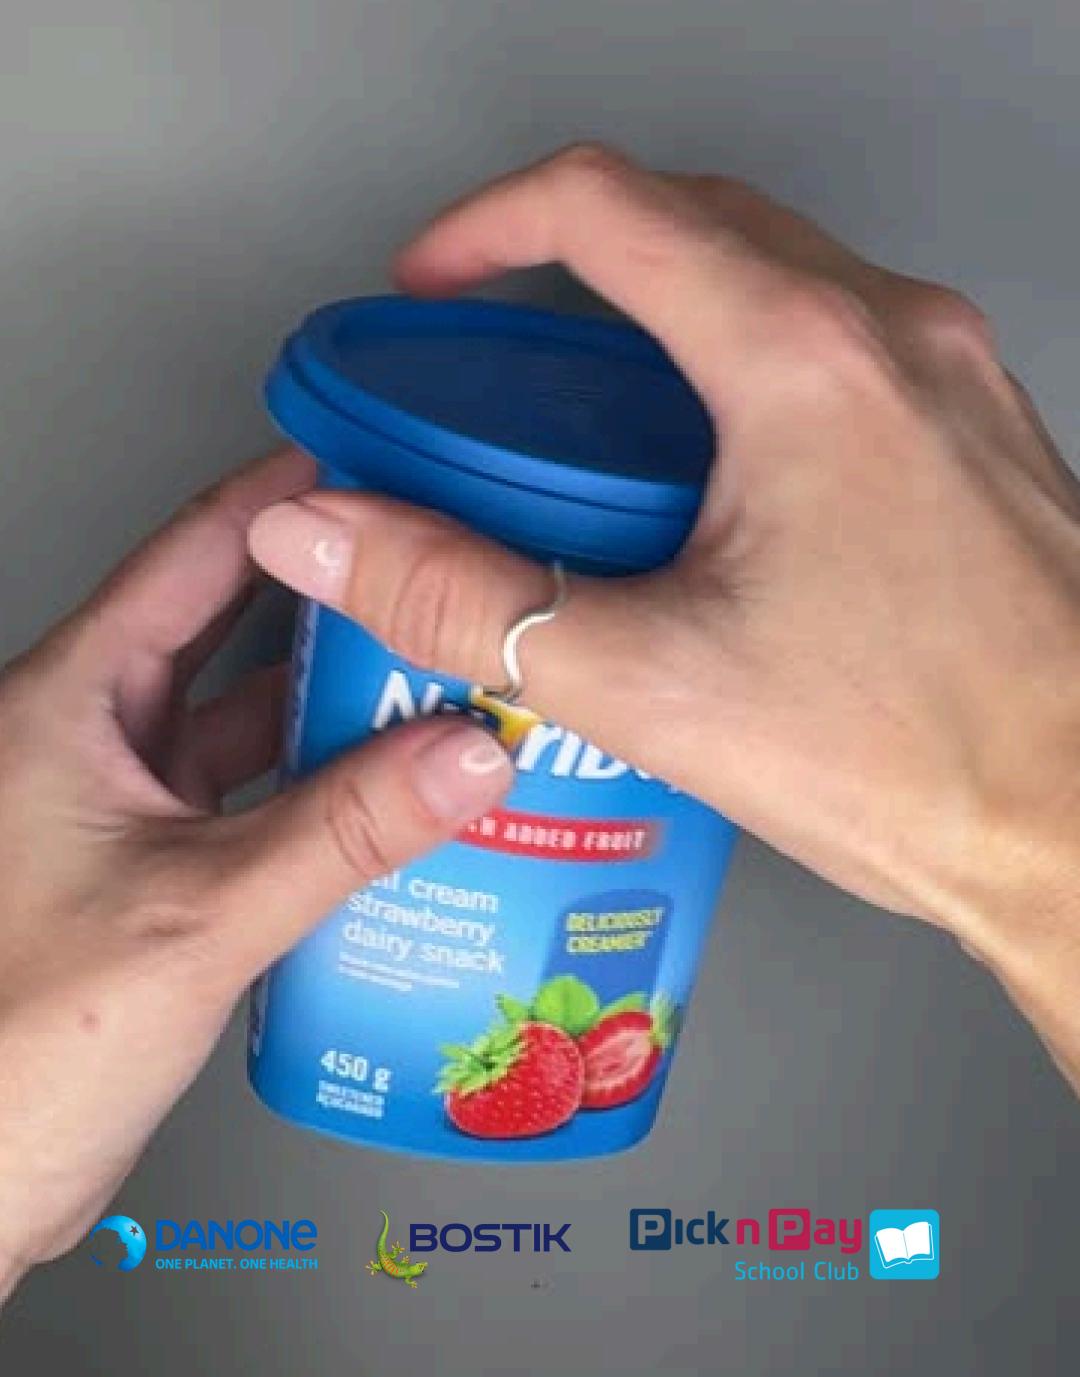

## **CREATE A** THOUGHTFUL GIFT THIS FESTIVE SEASON!

EMPTY DANONE YOGHURT TUB - THE 450G WORKS NICELY