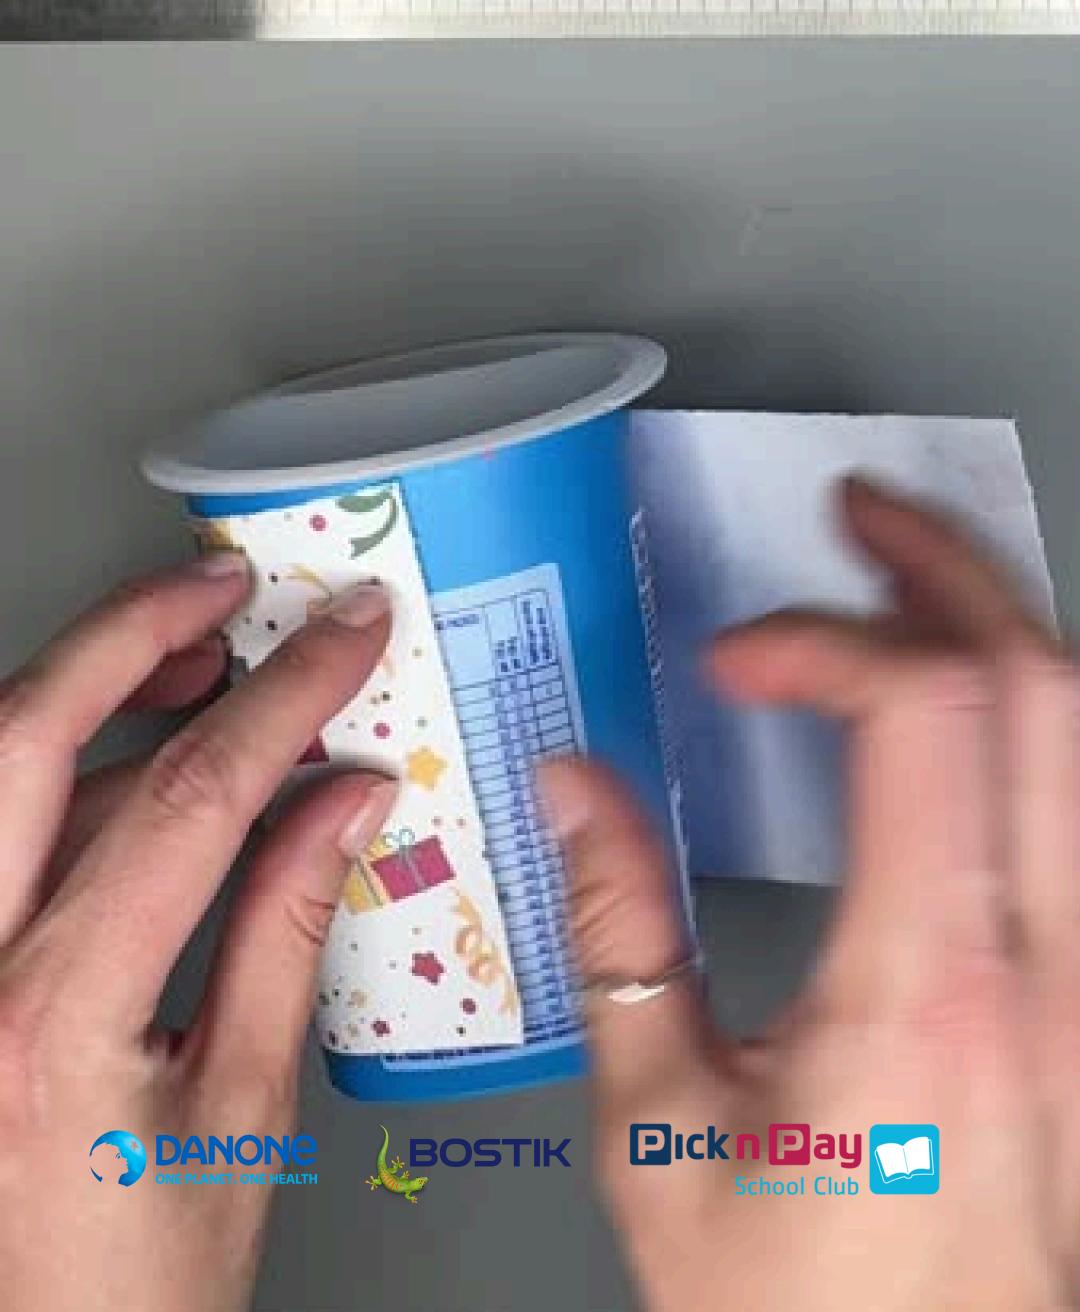

#### **BOSTIK EASY TEAR TAPE**

## A4 PRINTED DESIGN BY PICK N PAY SCHOOL CLUB

#### SOIL & SEEDS

Use a ruler to tear the artwork on the dotted lines.

Place the artwork around the tub to make sure it lines up.

Using the Bostik Easy Tear Tape, tape the edges of the artwork to secure it to the tub.