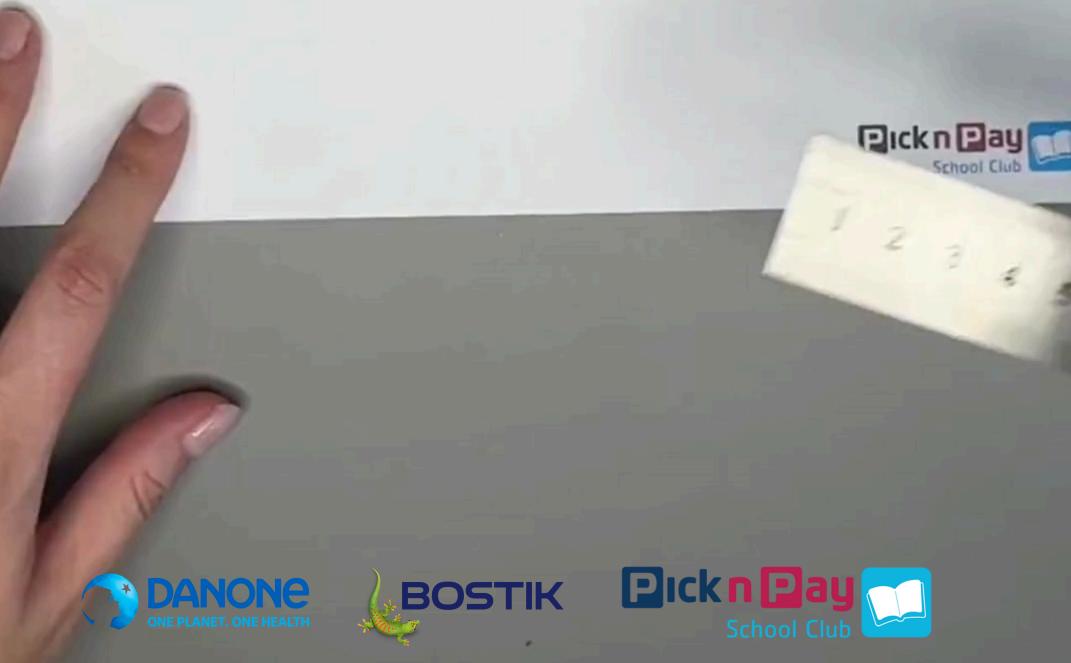

#### **RULER**

#### SOIL & SEEDS

Use a ruler to tear the artwork on the dotted lines.

Place the artwork around the tub to make sure it lines up.

Using the Bostik Easy Tear Tape, tape the edges of the artwork to secure it to the tub.