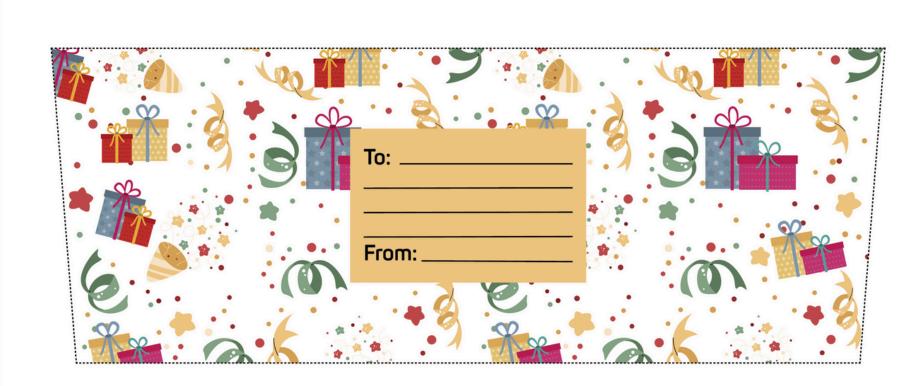

## A4 PRINTED DESIGN BY PICK N PAY SCHOOL CLUB

#### SOIL & SEEDS

Use a ruler to tear the artwork on the dotted lines.

Place the artwork around the tub to make sure it lines up.

Using the Bostik Easy Tear Tape, tape the edges of the artwork to secure it to the tub.