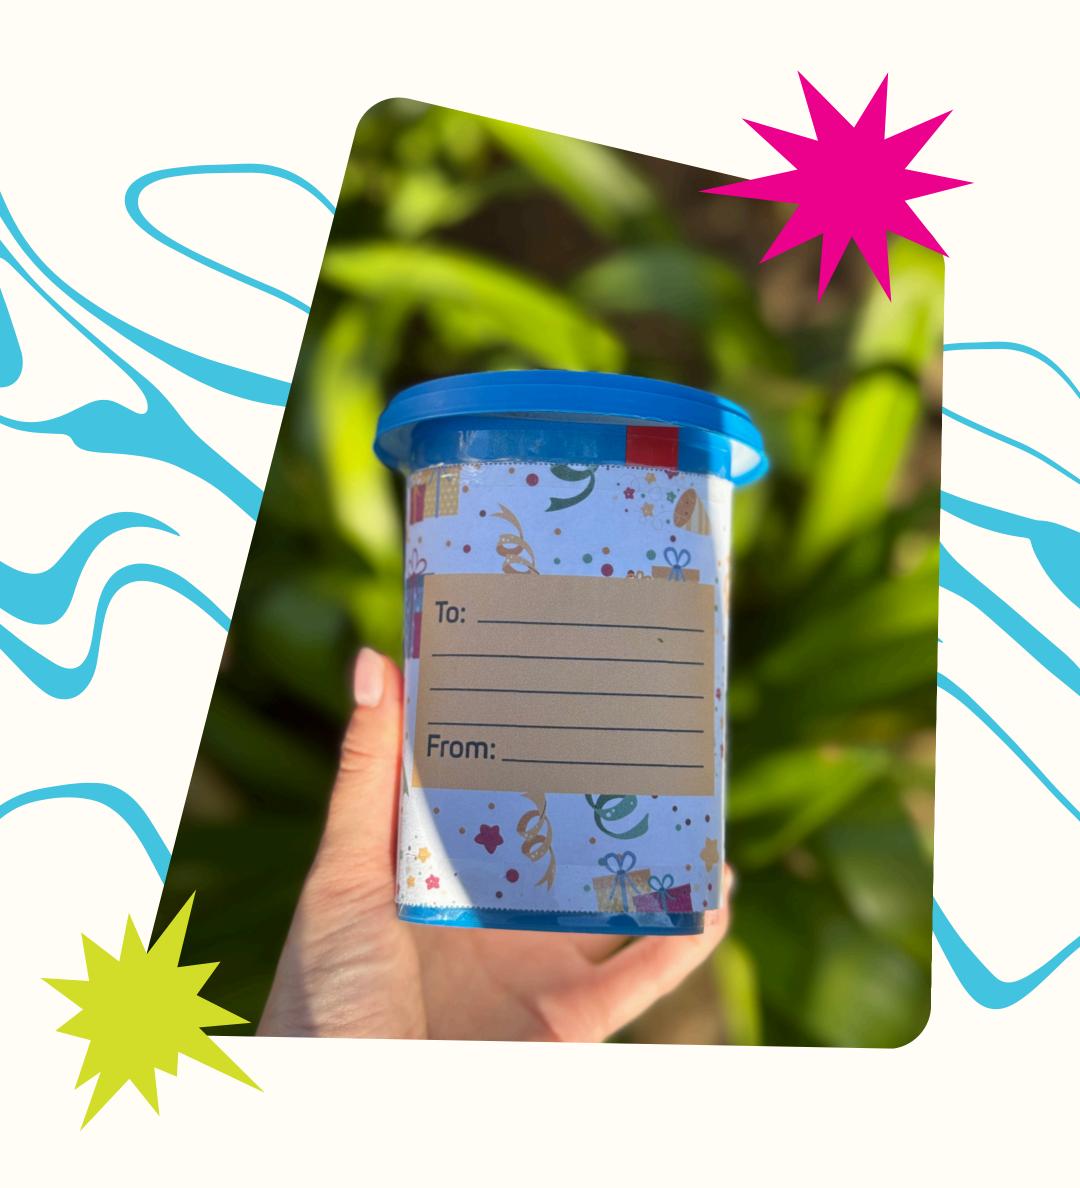

## **CREATE A** THOUGHTFUL GIFT THIS FESTIVE SEASON!

EMPTY DANONE YOGHURT TUB - THE 450G WORKS NICELY

#### SOIL & SEEDS

Use a ruler to tear the artwork on the dotted lines.

Place the artwork around the tub to make sure it lines up.

Using the Bostik Easy Tear Tape, tape the edges of the artwork to secure it to the tub.

N 9 10 11 12 13 14 15 16 17 16 19 20 21 22 23 24 25 26

Fill the Danone tub threequarters of the way to the top with the soil.

Add the seeds of choice to the soil and sprits with water.

Fill the Danone Tub up with the remaining soil and sprits with water.

Enjoy the amazing craft you've made and give it to someone special this festive season!