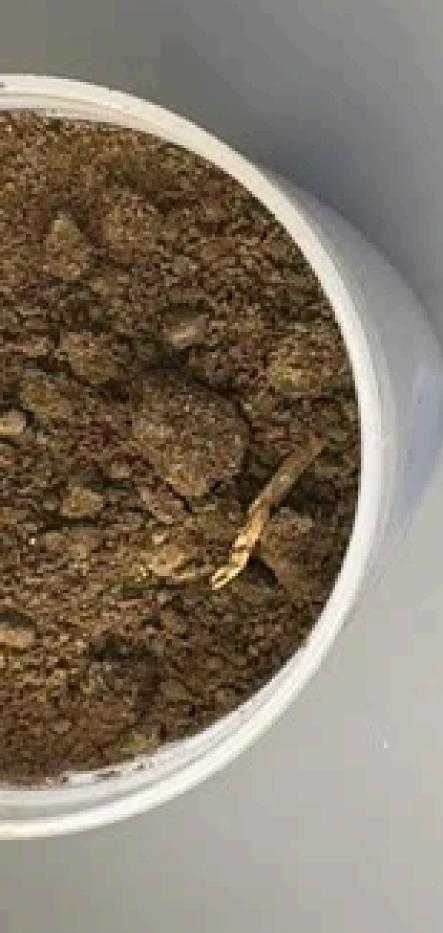

N 9 10 11 12 13 14 15 16 17 16 19 20 21 22 23 24 25 26

Fill the Danone tub threequarters of the way to the top with the soil.

Add the seeds of choice to the soil and sprits with water.

Fill the Danone Tub up with the remaining soil and sprits with water.