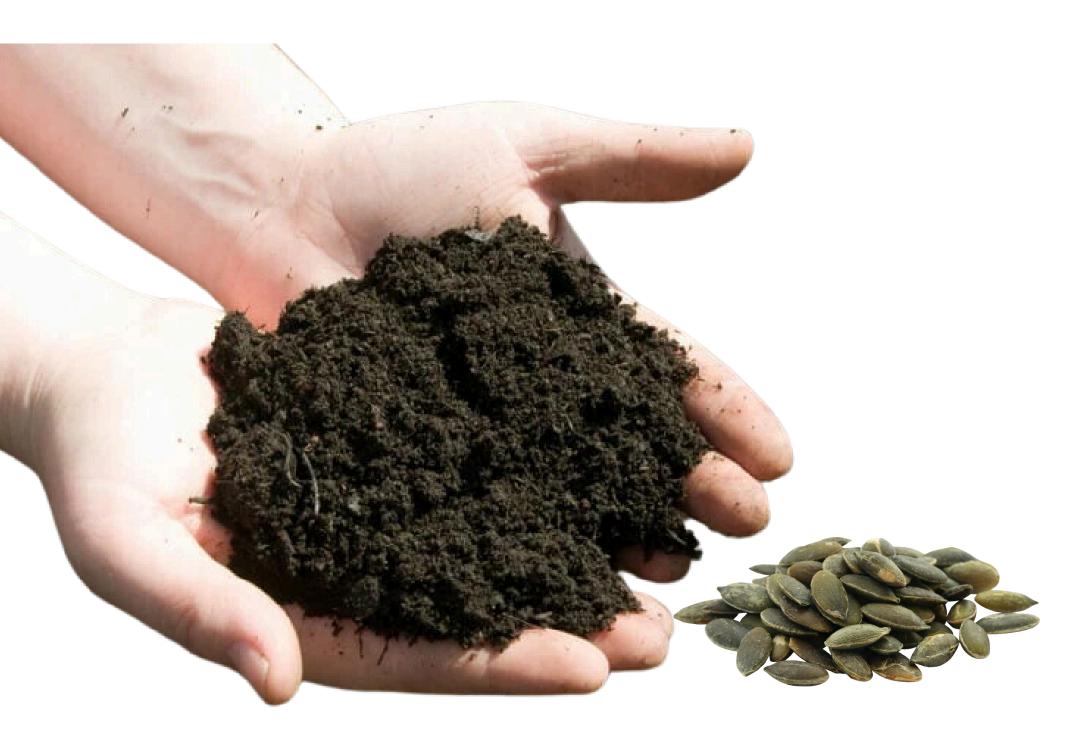

#### SOIL & SEEDS

Use a ruler to tear the artwork on the dotted lines.

Place the artwork around the tub to make sure it lines up.

Using the Bostik Easy Tear Tape, tape the edges of the artwork to secure it to the tub.

N 9 10 11 12 13 14 15 16 17 16 19 20 21 22 23 24 25 26

Fill the Danone tub threequarters of the way to the top with the soil.

Add the seeds of choice to the soil and sprits with water.

Fill the Danone Tub up with the remaining soil and sprits with water.