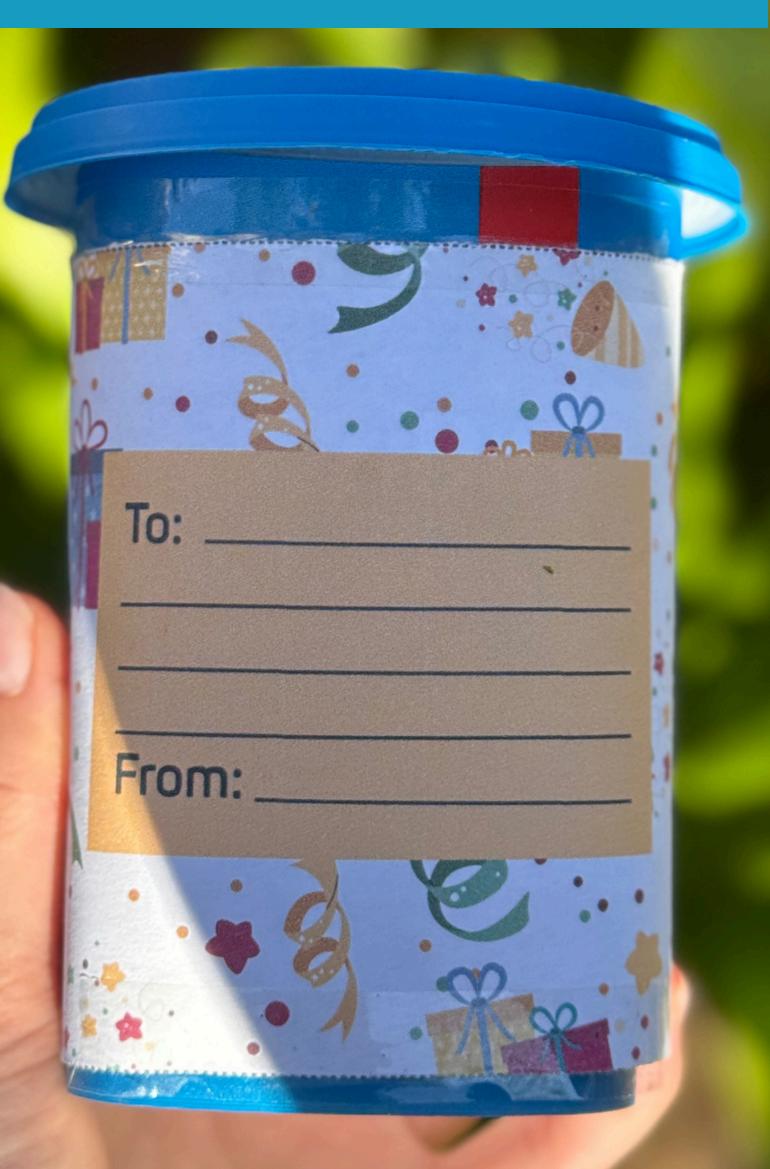

## A4 PRINTED DESIGN BY PICK N PAY SCHOOL CLUB

#### SOIL & SEEDS

Use a ruler to tear the artwork on the dotted lines.

Place the artwork around the tub to make sure it lines up.

Using the Bostik Easy Tear Tape, tape the edges of the artwork to secure it to the tub.